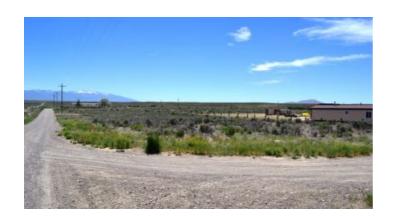

### Humboldt Acres - Corner Lot - Power Available

Time Limit to Build: None

**Taxes:** \$30

**RV Policies:** Allowed

Corner lot with power available in the Humboldt Acres Subdivision. It is easily accessible with 2WD on maintained gravel roads. Located near Deeth Nevada, this parcel has spectacular views and the peace and quiet that everyone enjoys.