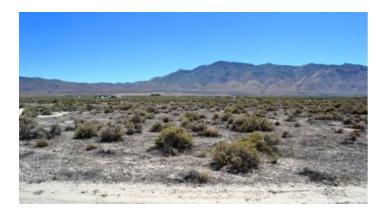

This 10+ acre parcel is located in the Honey Lake Valley near Pyramid Lake north of Reno. This level land is a great spot to build or just use for recreational purposes. It is conveniently located on Marina Way near the corner of Marina and Rainbow north of Fish Springs Road very near the Nevada/California border.

There is easy road access to this lot and it has 660+ feet of road frontage as can be seen in the pictures. Cell reception is great. Make it your home base for your outdoor adventures. With gorgeous mountain views and wide open spaces this is an outdoorsman's paradise. There are no time limits to build and there are no building restrictions on this parcel.