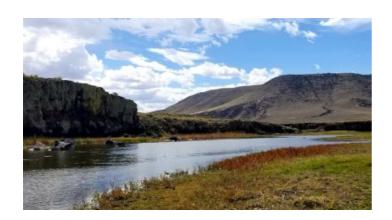

**Taxes: \$45** 

**RV Policies:** Allowed

Rio Grande riverfront lot in the Rio Grande River Ranches Subdivision of Costilla County, Colorado. At an elevation around 7500 feet the air is clean and the skies are bright. Great roads make this lot easily accessible at all times. The Rio Grande River adjoins this property to the west, which makes it truly a riverfront lot. The Lobato Bridge (Road G Bridge) is the southern most crossing over the river in Colorado and is just a mile south of the lot. Use it to camp, recreate, or just enjoy some peace and quiet away from it all. Your options are limitless.