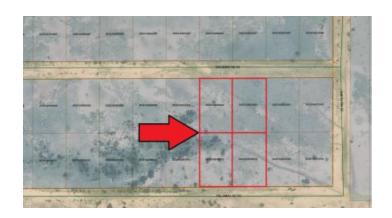

Property Address: Velarde Rd SE, Deming, NM,

88030

**APN:** 0042003

**Dimensions:** 232' X 375.7' (total) **GPS:** 32.199875, -107.471203 **Subdivision:** Deming Ranchettes

Unit: 95 Block: 12

**Lot:** 19-20, 25-26 **CCRs:** None

Association Fees: None Time Limit to Build: None

**Taxes:** \$50

Affordable acreage in SE Deming just south of the Akela exit where the proposed casino will be located. Four adjacent lots totaling two full acres make this buildable land in southern New Mexico without any issues. These lots will make a great spot to call home or even snowbird for the winter.

#### **Land Information:**

Legal: Deming Ranchettes Unit 95 Block 12 Lots 19-20 & 25-26

APN: 3035142046492, 3035142034491, 3035142034510, 3035142046510

Owner: 0042003

Size: 2.0 Acres

Dimensions: 232' X 375.7' (total)